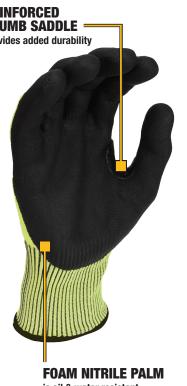

## DPG855 **HPPE+FIBERGLASS CUT D GLOVE**

The DEWALT DPG855L EU 13-Gauge HPPE with Fiberglass glove provides comfort, visibility, and Cut Level D protection. This glove features a reinforced thumb saddle for added durability and a foam nitrile palm coating for a secure grip. It's great for construction, automotive, warehousing, and material handling.