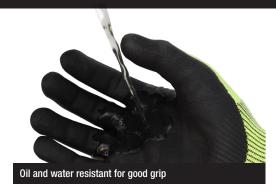

## DPG855 **HPPE+FIBERGLASS CUT D GLOVE**

The DEWALT DPG855L EU 13-Gauge HPPE with Fiberglass glove provides comfort, visibility, and Cut Level D protection. This glove features a reinforced thumb saddle for added durability and a foam nitrile palm coating for a secure grip. It's great for construction, automotive, warehousing, and material handling.