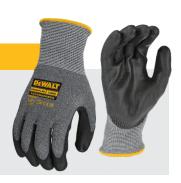

## **RELATED PRODUCT**

**TOUCHSCREEN HPPE CUT D GLOVE** 

DPG860L EU

| Item       | Size      | EAN           |
|------------|-----------|---------------|
| DPG855L EU | Large (9) | 0674326361703 |

X - Coup Test/Cut