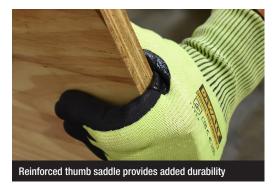

## DPG855 **HPPE+FIBERGLASS CUT D GLOVE**

The DEWALT DPG855L EU 13-Gauge HPPE with Fiberglass glove provides comfort, visibility, and Cut Level D protection. This glove features a reinforced thumb saddle for added durability and a foam nitrile palm coating for a secure grip. It's great for construction, automotive, warehousing, and material handling.