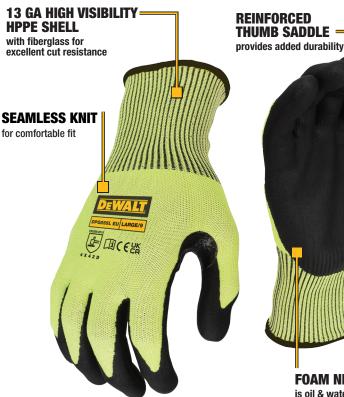

## DPG855 **HPPE+FIBERGLASS CUT D GLOVE**

The DEWALT DPG855L EU 13-Gauge HPPE with Fiberglass glove provides comfort, visibility, and Cut Level D protection. This glove features a reinforced thumb saddle for added durability and a foam nitrile palm coating for a secure grip. It's great for construction, automotive, warehousing, and material handling.