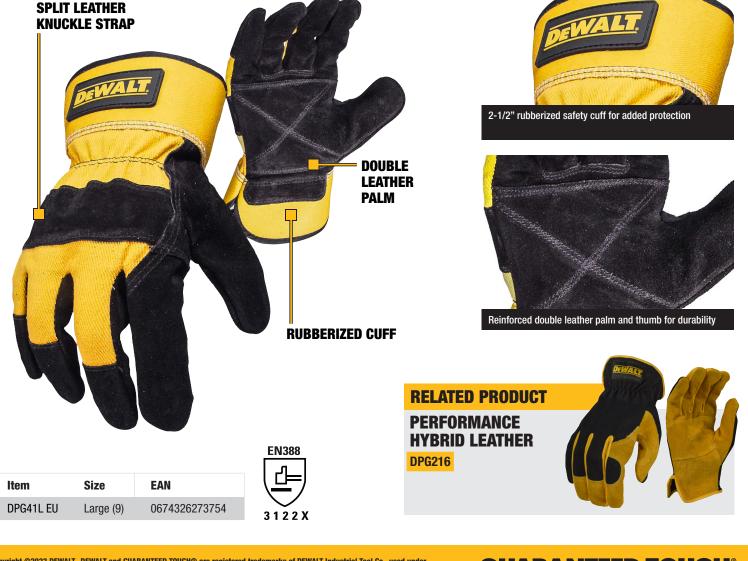

## DPG41 GLOVES PREMIUM SPLIT COWHIDE

The DEWALT DPG41 is a select shoulder cowhide leather palm glove. Reinforced double leather palm and thumb provides superior toughness. Split cowhide leather knuckle strap provides extra protection. 2 1/2" rubberized safety cuff. ToughThread<sup>™</sup> double stitching for greater durability. Ideal for framing, demolition, and yard work.