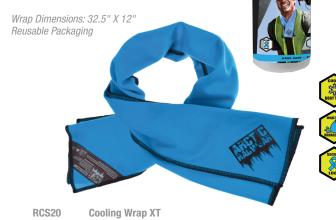

### **COOLING WRAP**

- Dimensions: 26" x 8.25"
- Reusable Packaging

• 100% PVA

RCS50 RCS51 RCS52

| RCS50 | Blue Cooling Wrap    |
|-------|----------------------|
| RCS51 | HV Lime Cooling Wrap |
| RCS52 | Pink Cooling Wrap    |