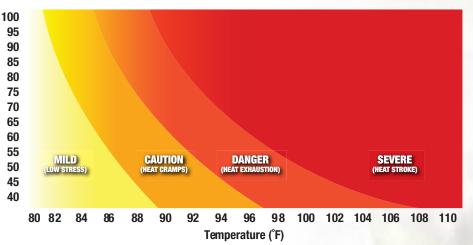

#### **HEAT INDEX**

**OSHA lists** temperatures over 91 as a moderate risk and advises to implement precautions that reduce heat stress.