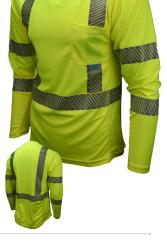

## LONG SLEEVE COOLING T-SHIRT WITH RADCOOL®

- Segmented 2" Heat Transferred Reflective Tape
- 40+ UPF Sun Protection
- 1 Horizontal Stripe
- Pockets: Left Chest
- 100% Max-Dri<sup>™</sup> Wicking Microfiber Polyester Jersey With RadCool<sup>®</sup> Technology
- Mesh Sideseam Insert to Allow Airflow
- . High-Visibility Green Only